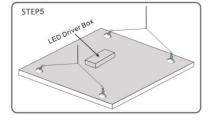

| 4500 ± 5% | 5000 ± 5% |
| Color Rendering Index (CRI) | 80+                     |           |           |           |           |
| AC Input Rating (vAC)       | AC 100-277v 50/60Hz     |           |           |           |           |
| Dimming (0-10v)             | Optional                |           |           |           |           |
| PF                          | ≥0.90                   |           |           |           |           |

### ORDERING INFORMATION



Powered by





#### Suspended





Twist off the rope grab device, and divide it into two parts: the upper cover and lower cover.



Fix the upper cover into prepared mounting holes with self-tapping screws (not included), and then twist on the lower cover.





Connect LED panel light by the hook of suspension wire





5