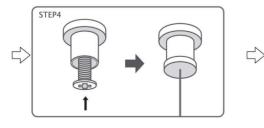

#### Suspended

Twist off the rope grab device, and divide it into two parts: the upper cover and lower cover.

Fix the upper cover into prepared mounting holes with self-tapping screws (not included), and then twist on the lower cover.

Connect LED panel light by the hook of suspension wire

5