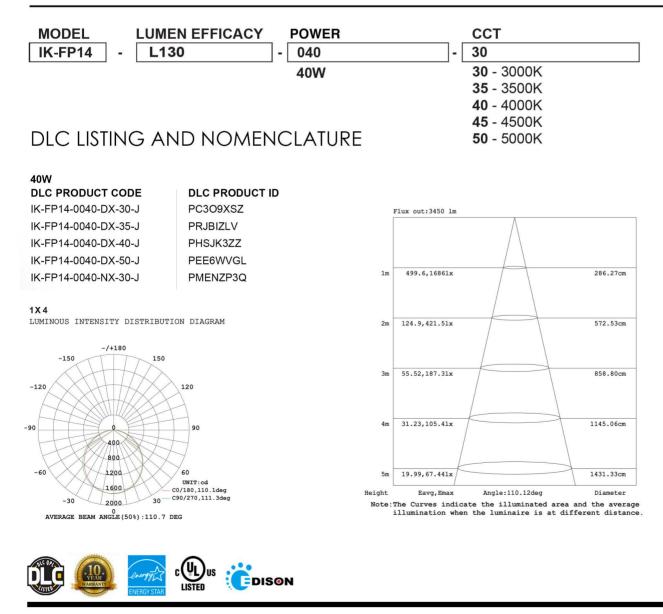

## Technical specification

| Internal Product Code       | IK-FP14-L125-XXXX-DX-XX |           |           |           |           |
|-----------------------------|-------------------------|-----------|-----------|-----------|-----------|
| Size (ft)                   | 1 X 4                   |           |           |           |           |
| Power Consumption (W)       | 40                      |           |           |           |           |
| Lumen Output (Lm)           | 5000 ± 5%               |           |           |           |           |
| Lumen Efficacy (Lm/W)       | 125 ± 5%                |           |           |           |           |
| CCT (K)                     | 3000 ± 5%               | 3500 ± 5% | 4000 ± 5% | 4500 ± 5% | 5000 ± 5% |
| Color Rendering Index (CRI) | 80+                     |           |           |           |           |
| AC Input Rating (vAC)       | AC 100-277v 50/60Hz     |           |           |           |           |
| Dimming (0-10v)             | Optional                |           |           |           |           |
| PF                          | ≥0.90                   |           |           |           |           |