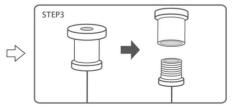

#### Suspended

Twist off the rope grab device, and divide it into two parts: the upper cover and lower cover.

Fix the upper cover into prepared mounting holes with self-tapping screws (not included), and then twist on the lower cover.