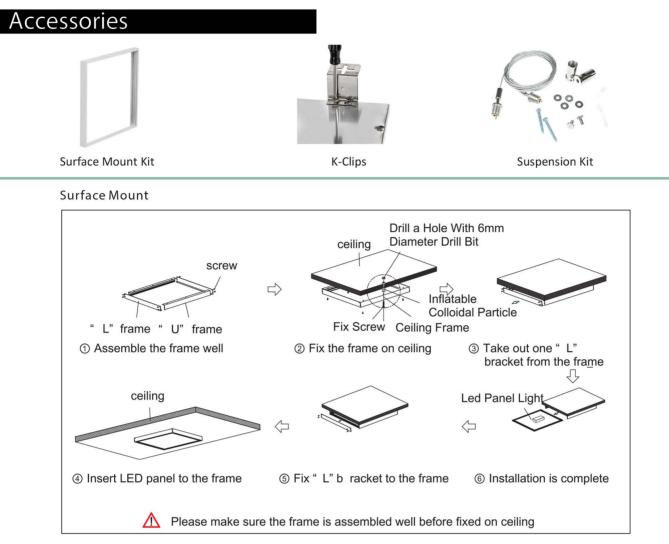

## Features

Efficient, edge lit and glare free design 80+ CRI Universal input voltage 100-277 vAC 120° beam angle 0-10v Dimming: 10%-100% (Optional) Extruded aluminium frame with translucent diffuser Fits standard T-Bar Fixture is IC rated for contact with insulation after installation Ultra-thin – 1.18" Mounting options – surface mount (IK-FPSM-14) and suspension kits (IK-FPSK-14) Emergency backup Battery (Optional)