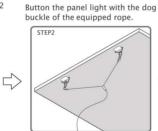

en Output (Lm)           | 5000 ± 5%               |           |           |           |           |
| Lumen Efficacy (Lm/W)       | 125 ± 5%                |           |           |           |           |
| CCT (K)                     | 3000 ± 5%               | 3500 ± 5% | 4000 ± 5% | 4500 ± 5% | 5000 ± 5% |
| Color Rendering Index (CRI) | 80+                     |           |           |           |           |
| AC Input Rating (vAC)       | AC 100-277v 50/60Hz     |           |           |           |           |
| Dimming (0-10v)             | Optional                |           |           |           |           |
| PF                          | ≥0.90                   |           |           |           |           |

### ORDERING INFORMATION



Powered by





#### Suspended





Twist off the rope grab device, and divide it into two parts: the upper cover and lower cover.



Fix the upper cover into prepared mounting holes with self-tapping screws (not included), and then twist on the lower cover.





Connect LED panel light by the hook of suspension wire





5