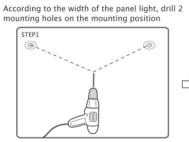

#### Suspended

Twist off the rope grab device, and divide it into two parts: the upper cover and lower cover.

Fix the upper cover into prepared mounting holes with self-tapping screws (not included), and then twist on the lower cover.